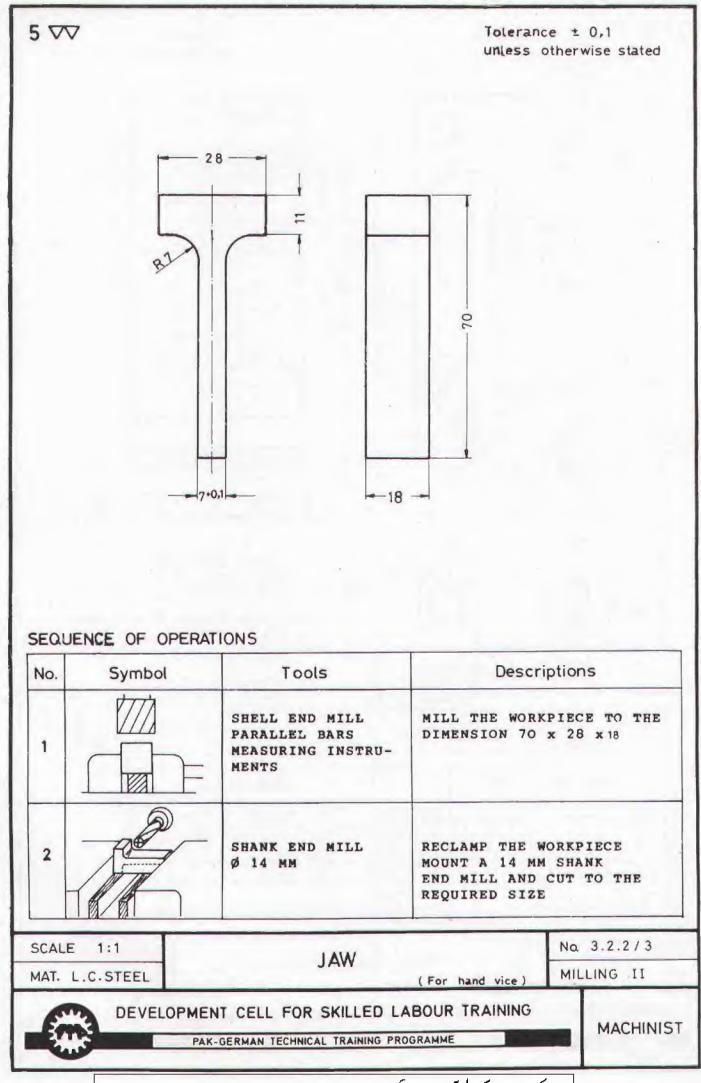

# DEVELOPMENT CELL

FOR SKILLED LABOUR TRAINING

DIRECTORATE OF MANPOWER & TRAINING GOVERNMENT OF THE PUNJAB LAHORE

Retail Price Rs. 13.00

T.T.P. Series No. 17

|          |            |              | Total length for a batch of 16 trainee | 0,9 meter                           | 2,3 meter                                                   | .+                                               |                                             |                                |                   | 2.0 meter                  | 0.6 meter                  |                         | 2 0 motor                 | 0.6 meter                    | 0.7 motor                              | 2 4                                               |                                     | Total length for a    | J. 0 meter                         |        |
|----------|------------|--------------|----------------------------------------|-------------------------------------|-------------------------------------------------------------|--------------------------------------------------|---------------------------------------------|--------------------------------|-------------------|----------------------------|----------------------------|-------------------------|---------------------------|------------------------------|----------------------------------------|---------------------------------------------------|-------------------------------------|-----------------------|------------------------------------|--------|
|          |            | 1            | Length<br>per trainee                  | 52mm                                | 132 mm                                                      | 17 mm                                            | 83 mm                                       |                                | = =               | 118 mm                     | 32 mm                      | 140mm                   | 115 mm                    | 28 mm                        | 35 mm                                  | 90 mm                                             | 143mm                               | Length<br>ber trainfe | 55 mm                              | 111111 |
|          |            |              | -                                      |                                     |                                                             |                                                  |                                             |                                | -                 |                            |                            |                         | -                         |                              | -                                      |                                                   |                                     | -                     | -                                  | -      |
|          |            | ter)         | _                                      |                                     |                                                             |                                                  |                                             |                                |                   |                            |                            |                         |                           |                              |                                        |                                                   |                                     |                       |                                    | -      |
| RED      | Machinist  | millimeter ) |                                        |                                     |                                                             |                                                  |                                             |                                | -                 |                            | -                          |                         | -                         |                              |                                        |                                                   |                                     |                       |                                    |        |
| REQUIRED | for Mai    | given in     | -                                      |                                     |                                                             |                                                  |                                             |                                | -                 |                            |                            |                         | -                         | р<br>                        |                                        |                                                   |                                     | -                     |                                    |        |
|          |            |              | 9                                      |                                     |                                                             |                                                  | 83                                          |                                | 9                 |                            |                            |                         |                           |                              | 35                                     | 90                                                |                                     |                       |                                    | -      |
| RIAL     | raining    | ( Length     | 2                                      |                                     |                                                             |                                                  |                                             | X                              | 2                 |                            |                            |                         | 115                       |                              |                                        |                                                   |                                     | 1-                    |                                    |        |
| MATERI   | Trade Trai | ö            | 4                                      |                                     | 26                                                          |                                                  |                                             |                                | 4                 |                            |                            |                         |                           | 28                           |                                        |                                                   |                                     | -                     |                                    |        |
| 2        |            | e No.        | 3                                      |                                     | 106                                                         |                                                  |                                             |                                | 6                 |                            |                            |                         |                           |                              |                                        |                                                   | 143                                 |                       |                                    |        |
|          |            | Exercise     | 2                                      |                                     |                                                             | 17                                               |                                             |                                | 2                 |                            | 12                         | 140                     |                           |                              |                                        |                                                   |                                     | 3                     |                                    |        |
|          |            | ш<br>—       | -                                      | 52                                  |                                                             |                                                  |                                             |                                | 1                 | 118                        | 20                         |                         |                           |                              |                                        |                                                   |                                     | -                     | 55                                 |        |
|          |            |              | 0.1                                    | M / S Flat<br>35 x 8mm (11/2 x 3/8) | M/S Square<br>50 x 50 mm (2 <sup>*</sup> x 2 <sup>*</sup> ) | Low carbon steel Flat<br>100 x 10 mm ( 4*x 3/8 ) | Carbon steel Square<br>50 x 50 mm (2° x 2°) | Cast iron<br>according pattern | Turning No. 2.2.3 | M / S Round<br>10 mm (3/8) | M / S Round<br>15 mm (5/g) | M / S Round<br>25mm (1) | M / S Round<br>30mm (112) | M / S Round<br>65 mm (2 1/2) | Low carbon steel Round<br>15 mm. (1/2) | Low carbon steel Round<br>25 mm (1 <sup>6</sup> ) | High speed steel Round<br>25mm (1°) | č                     | M / S Square<br>50 x 50 mm( 2 x 2) |        |